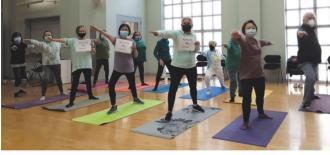

### **SENIOR HEALTH FAIR**

The Department's Senior Services Program partnered with Kaiser Permanente to host the 23rd Annual Senior Health Fair. This was the first Senior Health Fair since the emergence of COVID-19. Together, agencies provided a wide range of services such as blood pressure, glaucoma, cholesterol and glucose screenings, eye glass repairs and cleaning, fitness classes, and other resources for seniors.