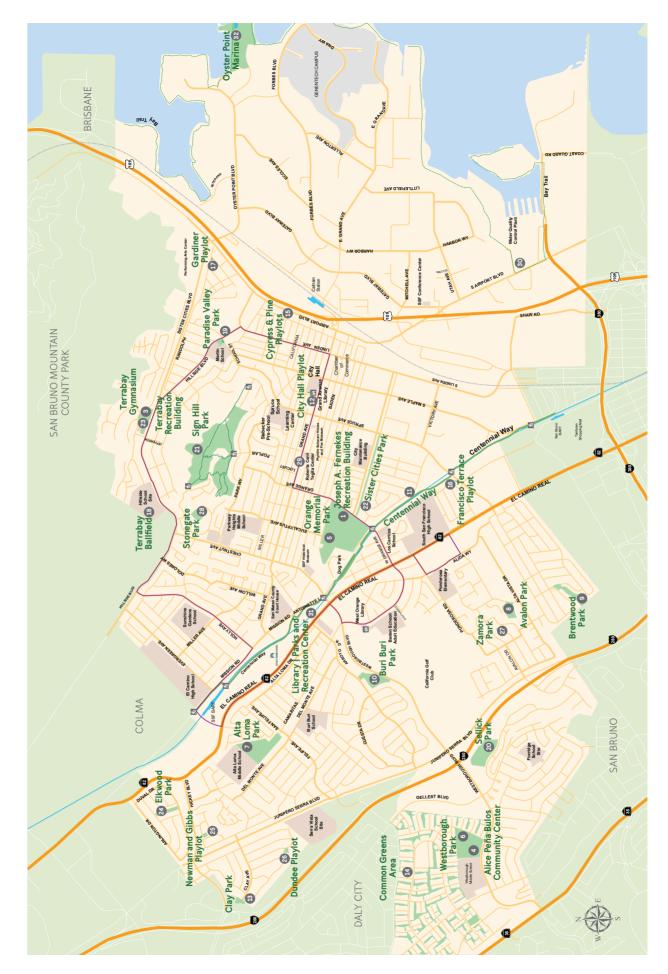

# **TABLE OF CONTENTS**

| Preschool Classes                             | )6 |
|-----------------------------------------------|----|
| Youth Classes                                 | 07 |
| Music Classes(Clarinet, Piano, Ukulele, etc.) | 13 |
| Teen/Adult Classes                            | 14 |
| Tennis Classes                                | 25 |
| Youth & Adult Sports                          | 26 |
| Aquatics: Classes & Programs                  | 28 |
| Preschool & Youth Enrichment Services         | 34 |
| Senior Services: Classes & Programs           | 36 |
| Parks and Recreation Facilities               | 38 |
| Parks Information.                            | 39 |
| Community Information                         | 40 |
| Facility and Park Guide & Map                 | 42 |
| Registration Form                             | 44 |
| Registration Information                      | 45 |
| Special Eventsback cov                        | er |