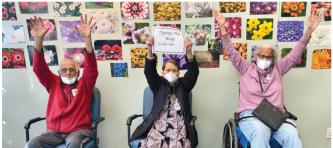

#### FREE NUTRITION PROGRAMS FOR SENIORS

The Senior Services Program launched a new free meal program, held every Tuesday and Thursday at the senior center with delicious meals catered by local restaurants for seniors ages 60 years and older. Over 200 meals are served weekly, providing food security and socialization opportunities for our older adults.

### **SENIOR HEALTH FAIR**

The Department's Senior Services Program partnered with Kaiser Permanente to host the 23rd Annual Senior Health Fair. This was the first Senior Health Fair since the emergence of COVID-19. Together, agencies provided a wide range of services such as blood pressure, glaucoma, cholesterol and glucose screenings, eye glass repairs and cleaning, fitness classes, and other resources for seniors.