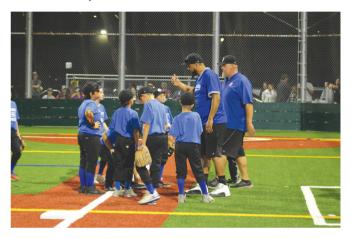

### PLAY BALL! ORANGE MEMORIAL PARK SPORTS FIELD OPENS

Opened in the fall, the new multi-sport fields at Orange Memorial Park offer extended play opportunities for baseball, softball, and soccer. New field amenities include a concession building, electronic scoreboards, soccer goals, sports field lighting, spectator areas, dugouts, bullpens, and batting cages. We hope this field will serve our athletes for years to come!