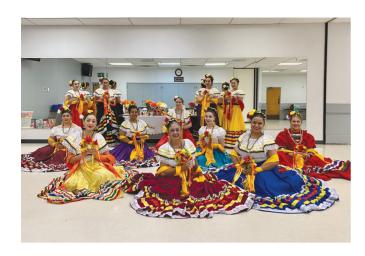

### Mexican Folk Dance

Age: 4Y - 18Y

Instructors: Martin Cruz & Marianna Roman

Location: (see below)

Children of all ethnic backgrounds will enjoy learning Mexican Folk Dances from experienced Ballet Folklórico instructors. Students may wear any leather soled shoes. See instructor for costume requirements. Students registering in Level 1B must have had at least 2 sessions of prior experience to enroll. Students registered in Level 1A must have instructor approval to advance to 1B. Students must have permission from instructors to advance from Level 1A - Level IX. Martin Cruz. who is the folklórico dance teacher at South San Francisco High School in the Performing Arts Department, is the Co-Founder and Artistic Director of Ballet Folklórico Alma de Mexico SSFHS & Community. He has extensive experience in choreography and staging performances. He will be teaching Level IV-Level IX. Marianna Roman has many years' experience in multicultural dance. She will be teaching Level IA-Level III.