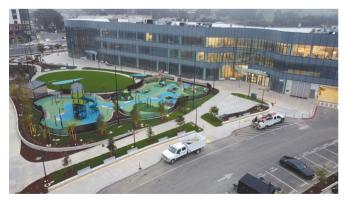

### LIBRARY | PARKS AND RECREATION CENTER: South San Francisco's Community Living Room

This fall, the South San Francisco Library and Parks and Recreation Departments relocated operations to the new, state-of-the-art Library | Parks and Recreation Center at 901 Civic Campus Way. The 85,000 square-foot community center strategically co-locates the two departments to enhance public services, life-long learning, fitness, youth services, senior activities, community events, public meetings, and other programs that improve the quality of life for

all residents. Construction of this wonderful new facility, and other community investments, was made possible by South San Francisco voters who approved Measure W in 2015.