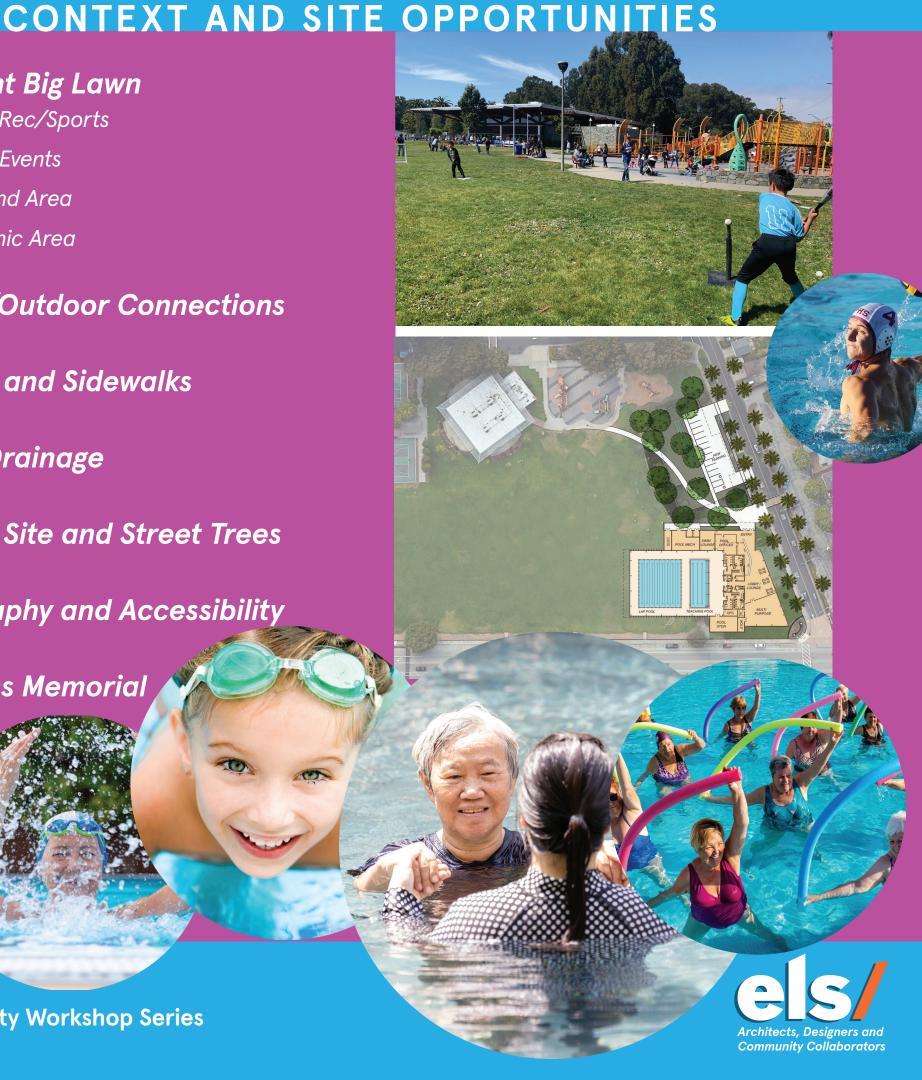

## Adjacent Big Lawn

- Informal Rec/Sports
- Outdoor Events
- · Playground Area
- · BBQ/Picnic Area

Indoor/Outdoor Connections

Parking and Sidewalks

Storm Drainage

**Existing Site and Street Trees** 

Topography and Accessibility

#### Where will it be built?

· Orange Memorial Park, at the corner of West Orange Avenue and Tennis Drive - adjacent to the existing Orange Pool

#### What will be built?

· A new indoor aquatic center with 2 pools, swim lounge and multipurpose room