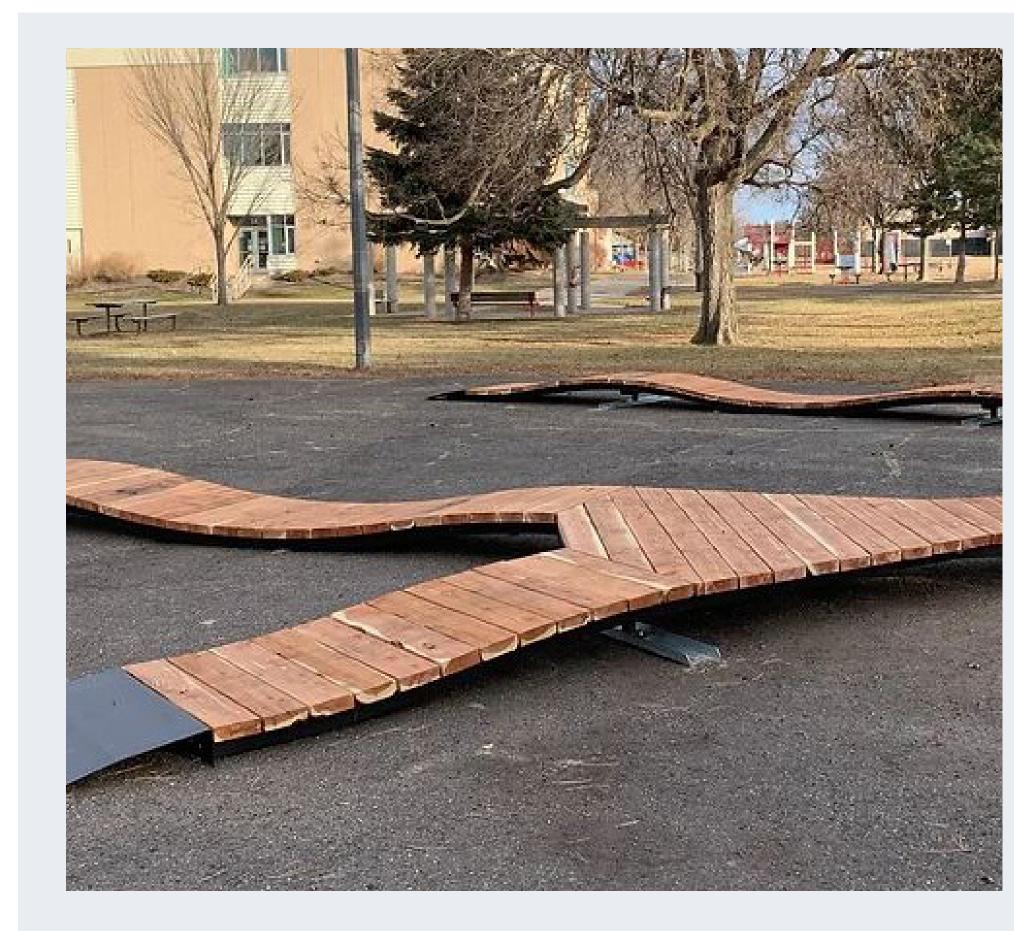

### Asphalt Pump Track

**Skills Trails** 

Slope Style

**Supporting Elements** 