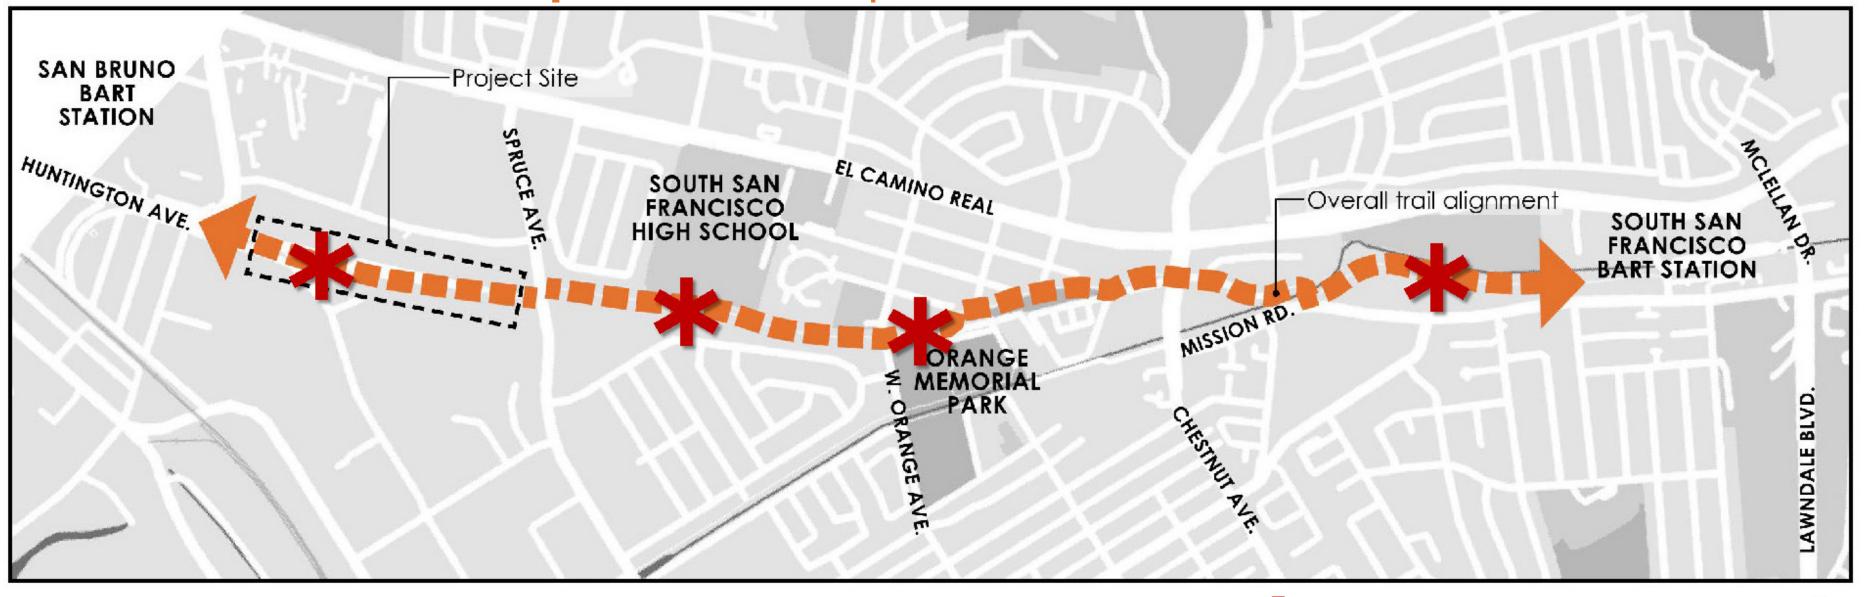

ct Timeline**



### Stay in Touch



surveymonkey.com/r/

parkprojects@ssf.net

CentennialTrail1

**Email** 

surveymonkey.com/r/

Survey closes on

CentennialTrail1S

October 16th.

# Existing Conditions

### Site Context Map







# Preliminary Plan





### Program Elements

- Skate space
- Bike park
- Practice field
- Play area
- Picnic/ seating area
- Pollinator garden
- Outdoor classroom
- Fitness stations



# Inspiration Images

#### Outdoor Classroom & Pollinator Garden











Play Area Theme Option 1 - Pollinator Play





Seating Area & Other Elements









Play Area Theme Option 2 – Nature Play









## Bike Park

### Asphalt Pump Track





**Skills Trails** 





Slope Style





**Supporting Elements** 





# Skate Space

### Master Plan Concept - Skate Spaces





### Snake Runs





Signature Feature



Linear Skate Paths



**Small Pools and Flow Bowls** 





**Street Features** 







## Public Art

#### Mural





Mosaic







Interactive





Sculpture





**Themes** 





Nature



Transportation

Other Ideas?