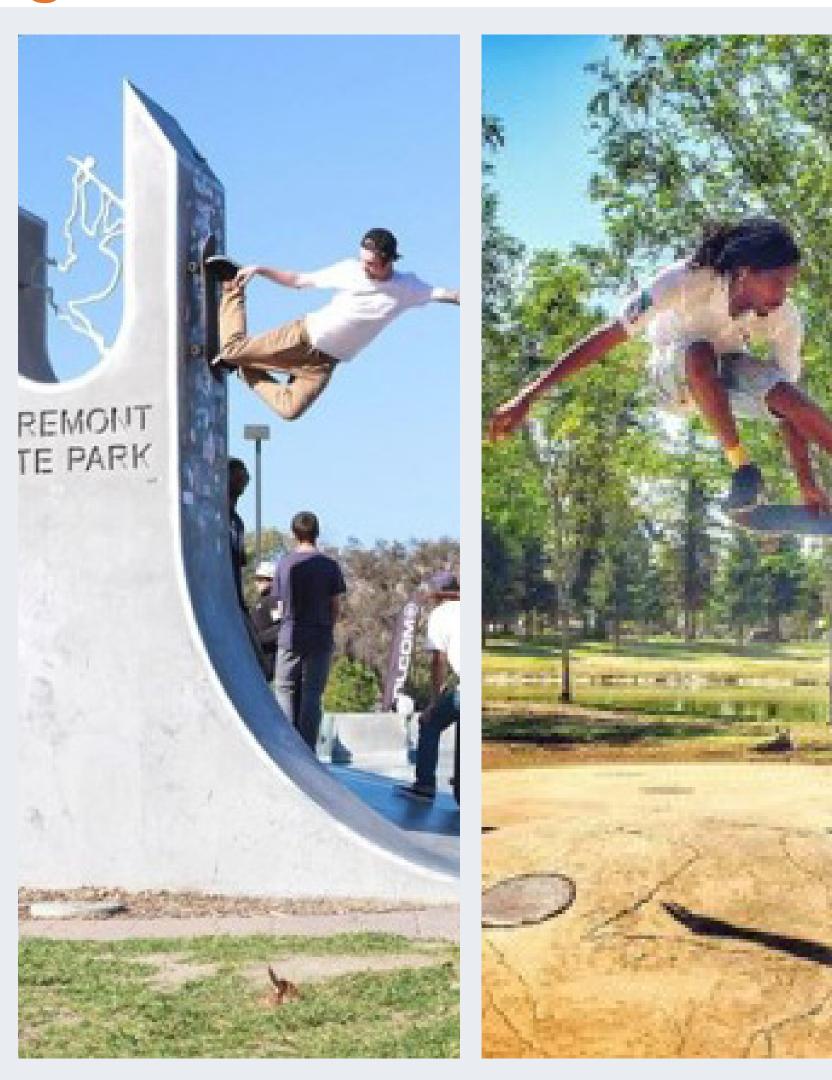

# Skate Space

### Snake Runs

Signature Feature

Linear Skate Paths

**Small Pools and Flow Bowls** 

**Street Features** 