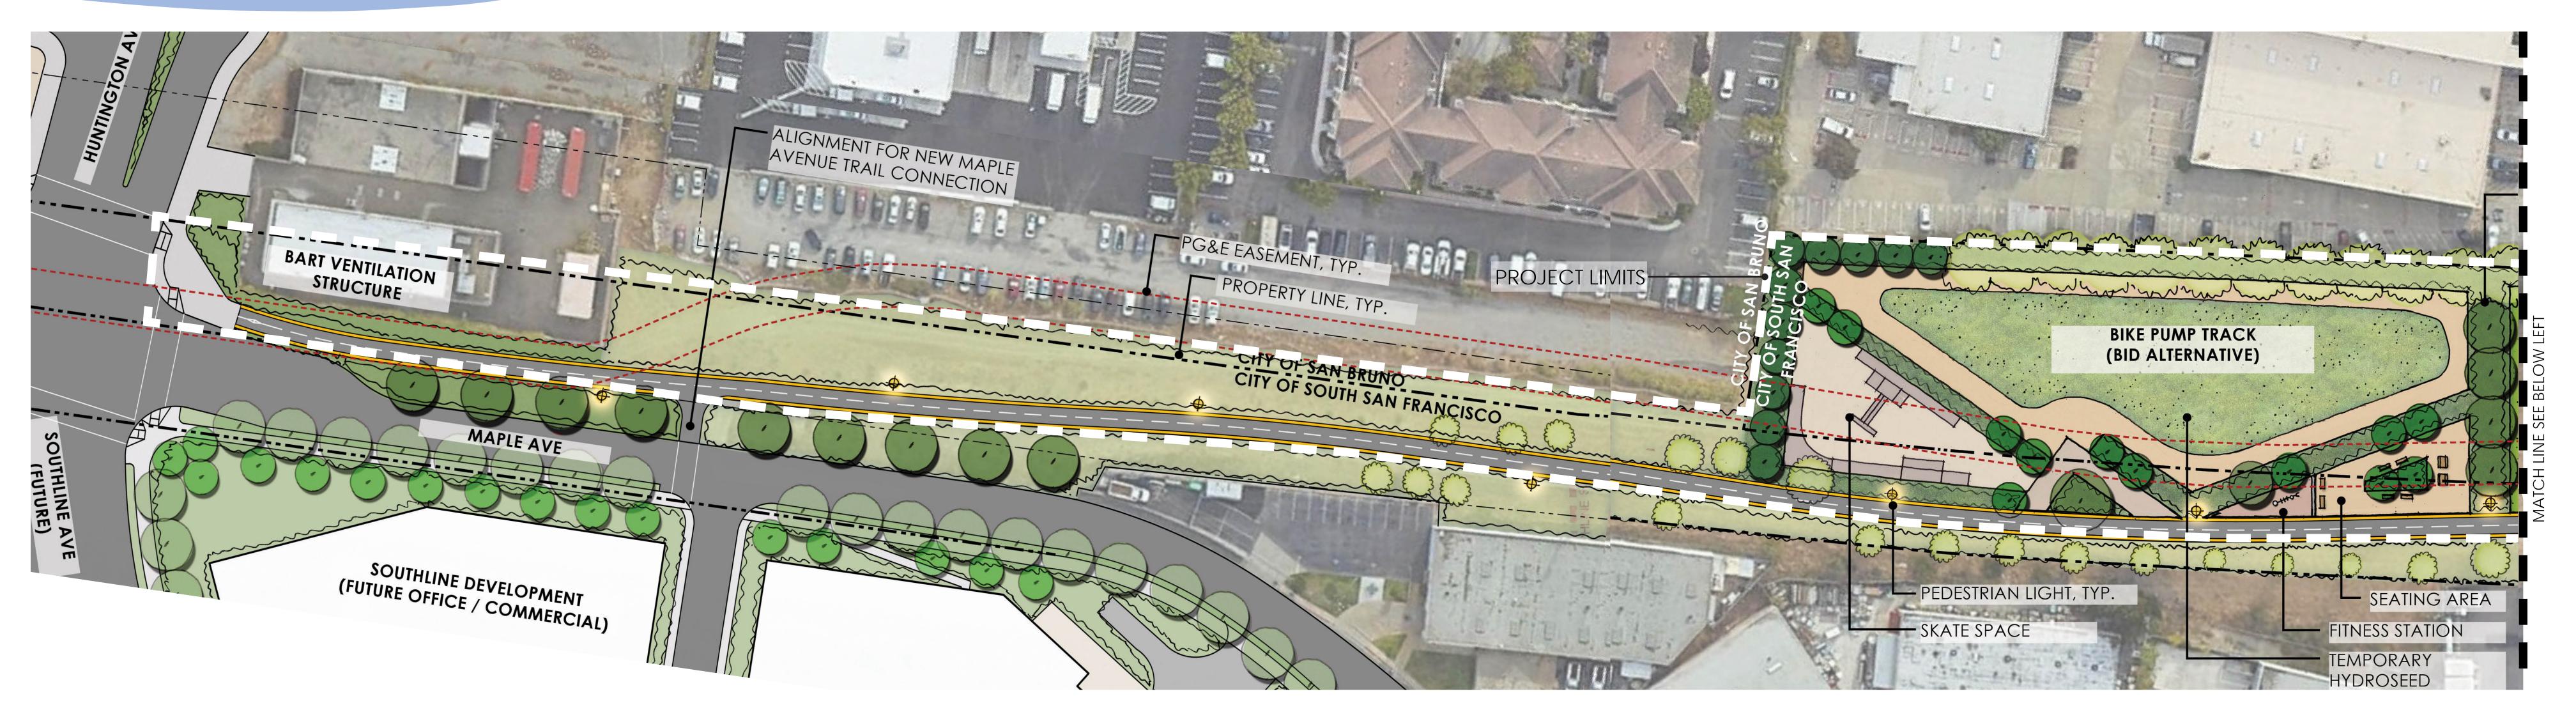

# Existing Conditions

### Program Elements

- Skate space
- Bike park
- Practice field
- Play area
- Picnic/ seating area
- Pollinator garden
- Outdoor classroom
- Fitness stations