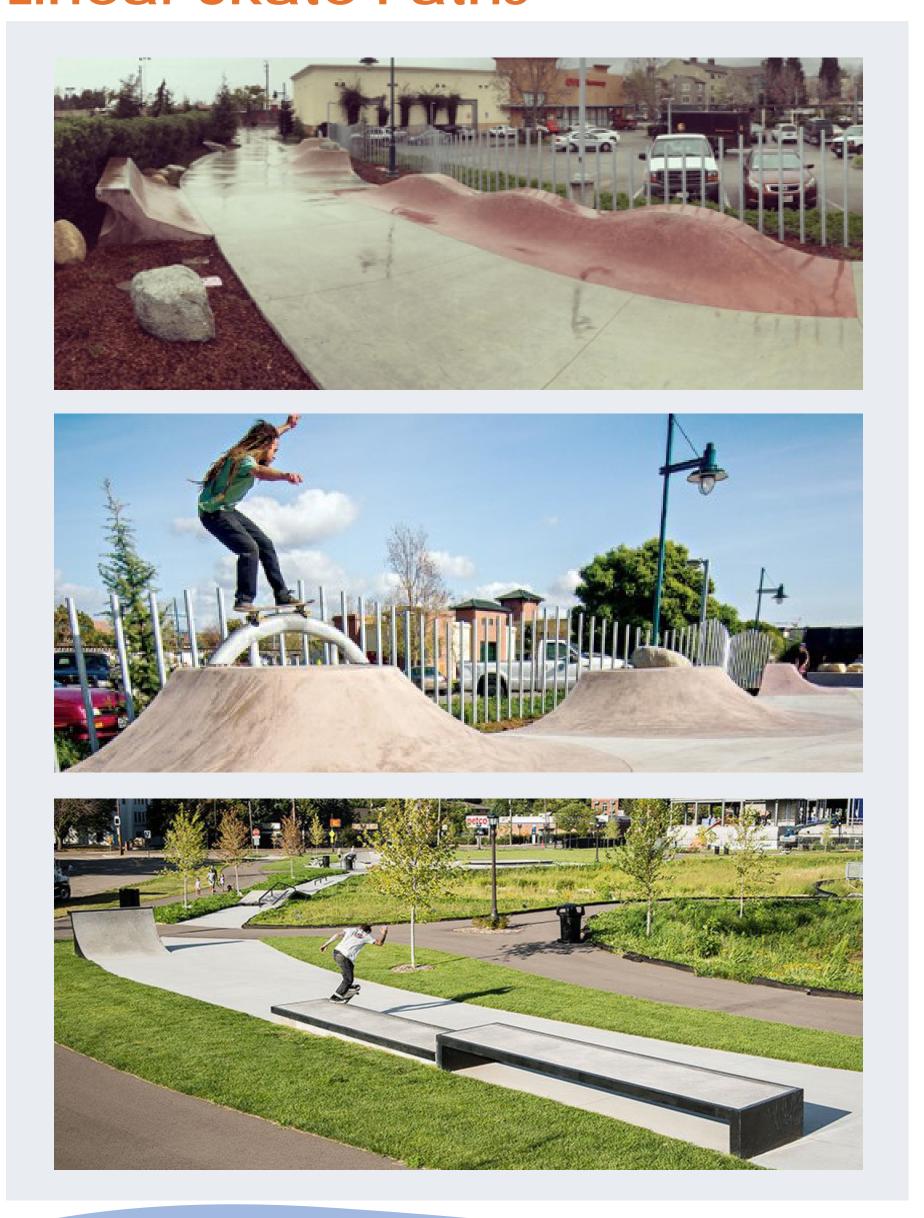

### Snake Runs

Signature Feature

Linear Skate Paths

**Small Pools and Flow Bowls** 

**Street Features** 