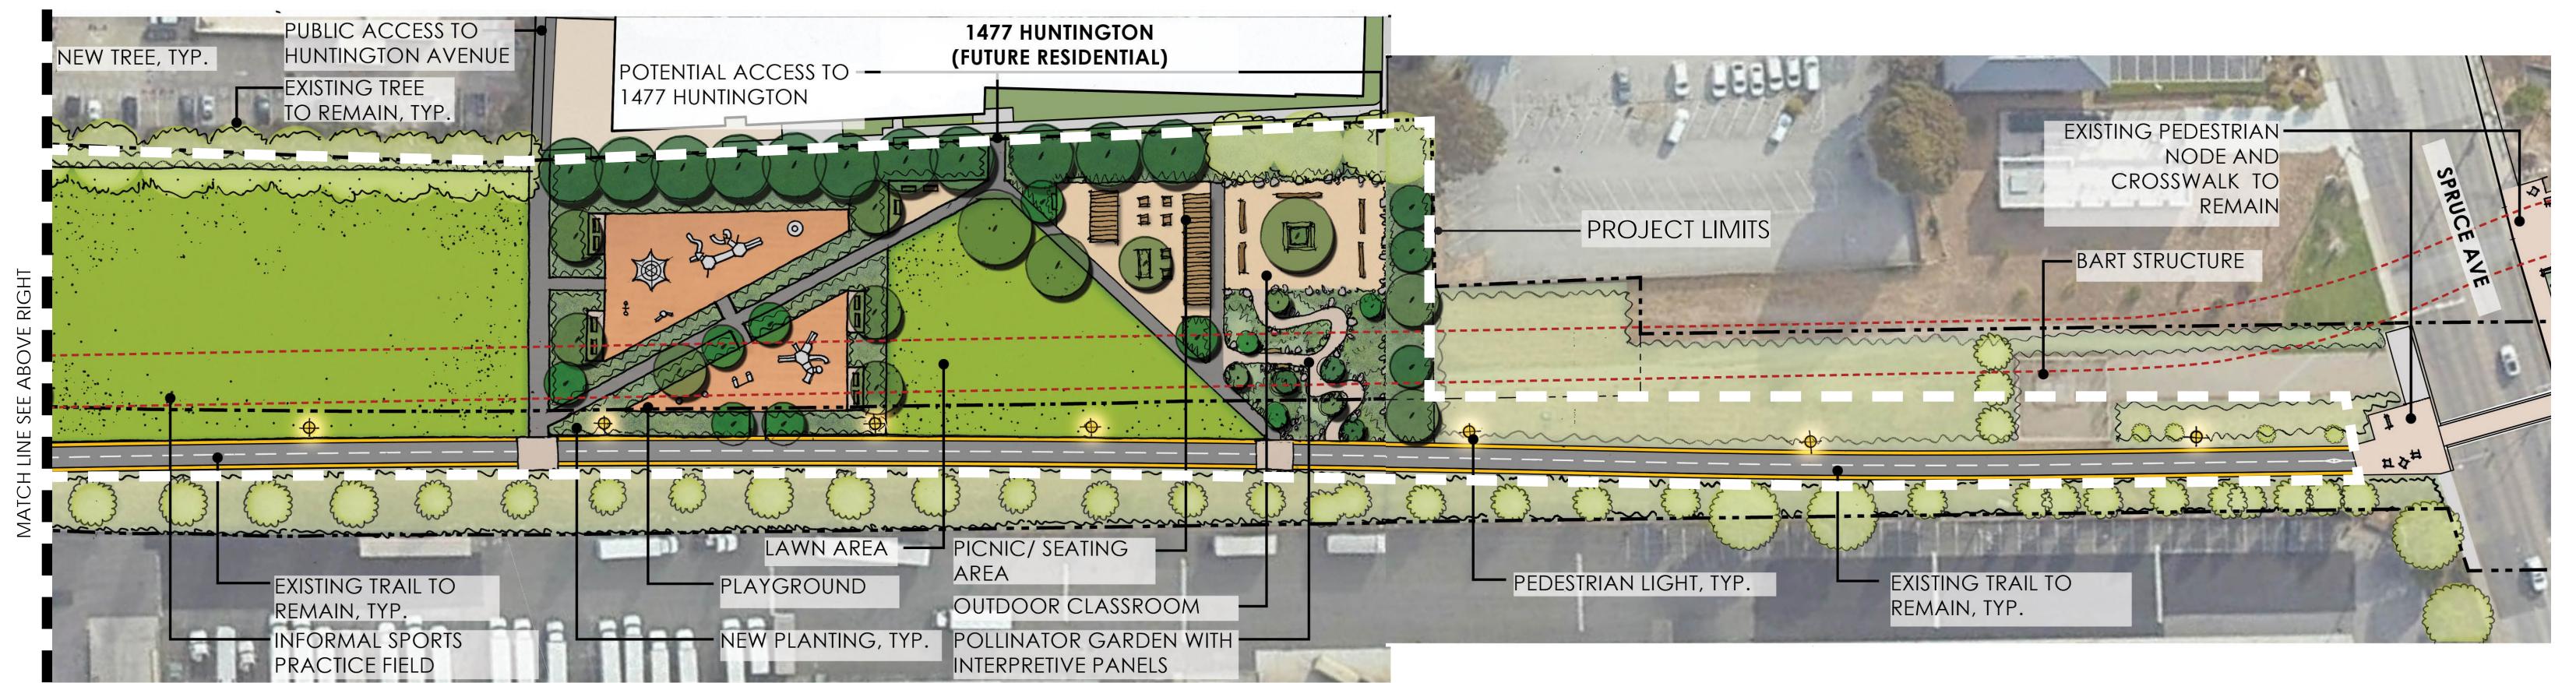

# Preliminary Plan

### Program Elements

- Skate space
- Bike park
- Practice field
- Play area
- Picnic/ seating area
- Pollinator garden
- Outdoor classroom
- Fitness stations