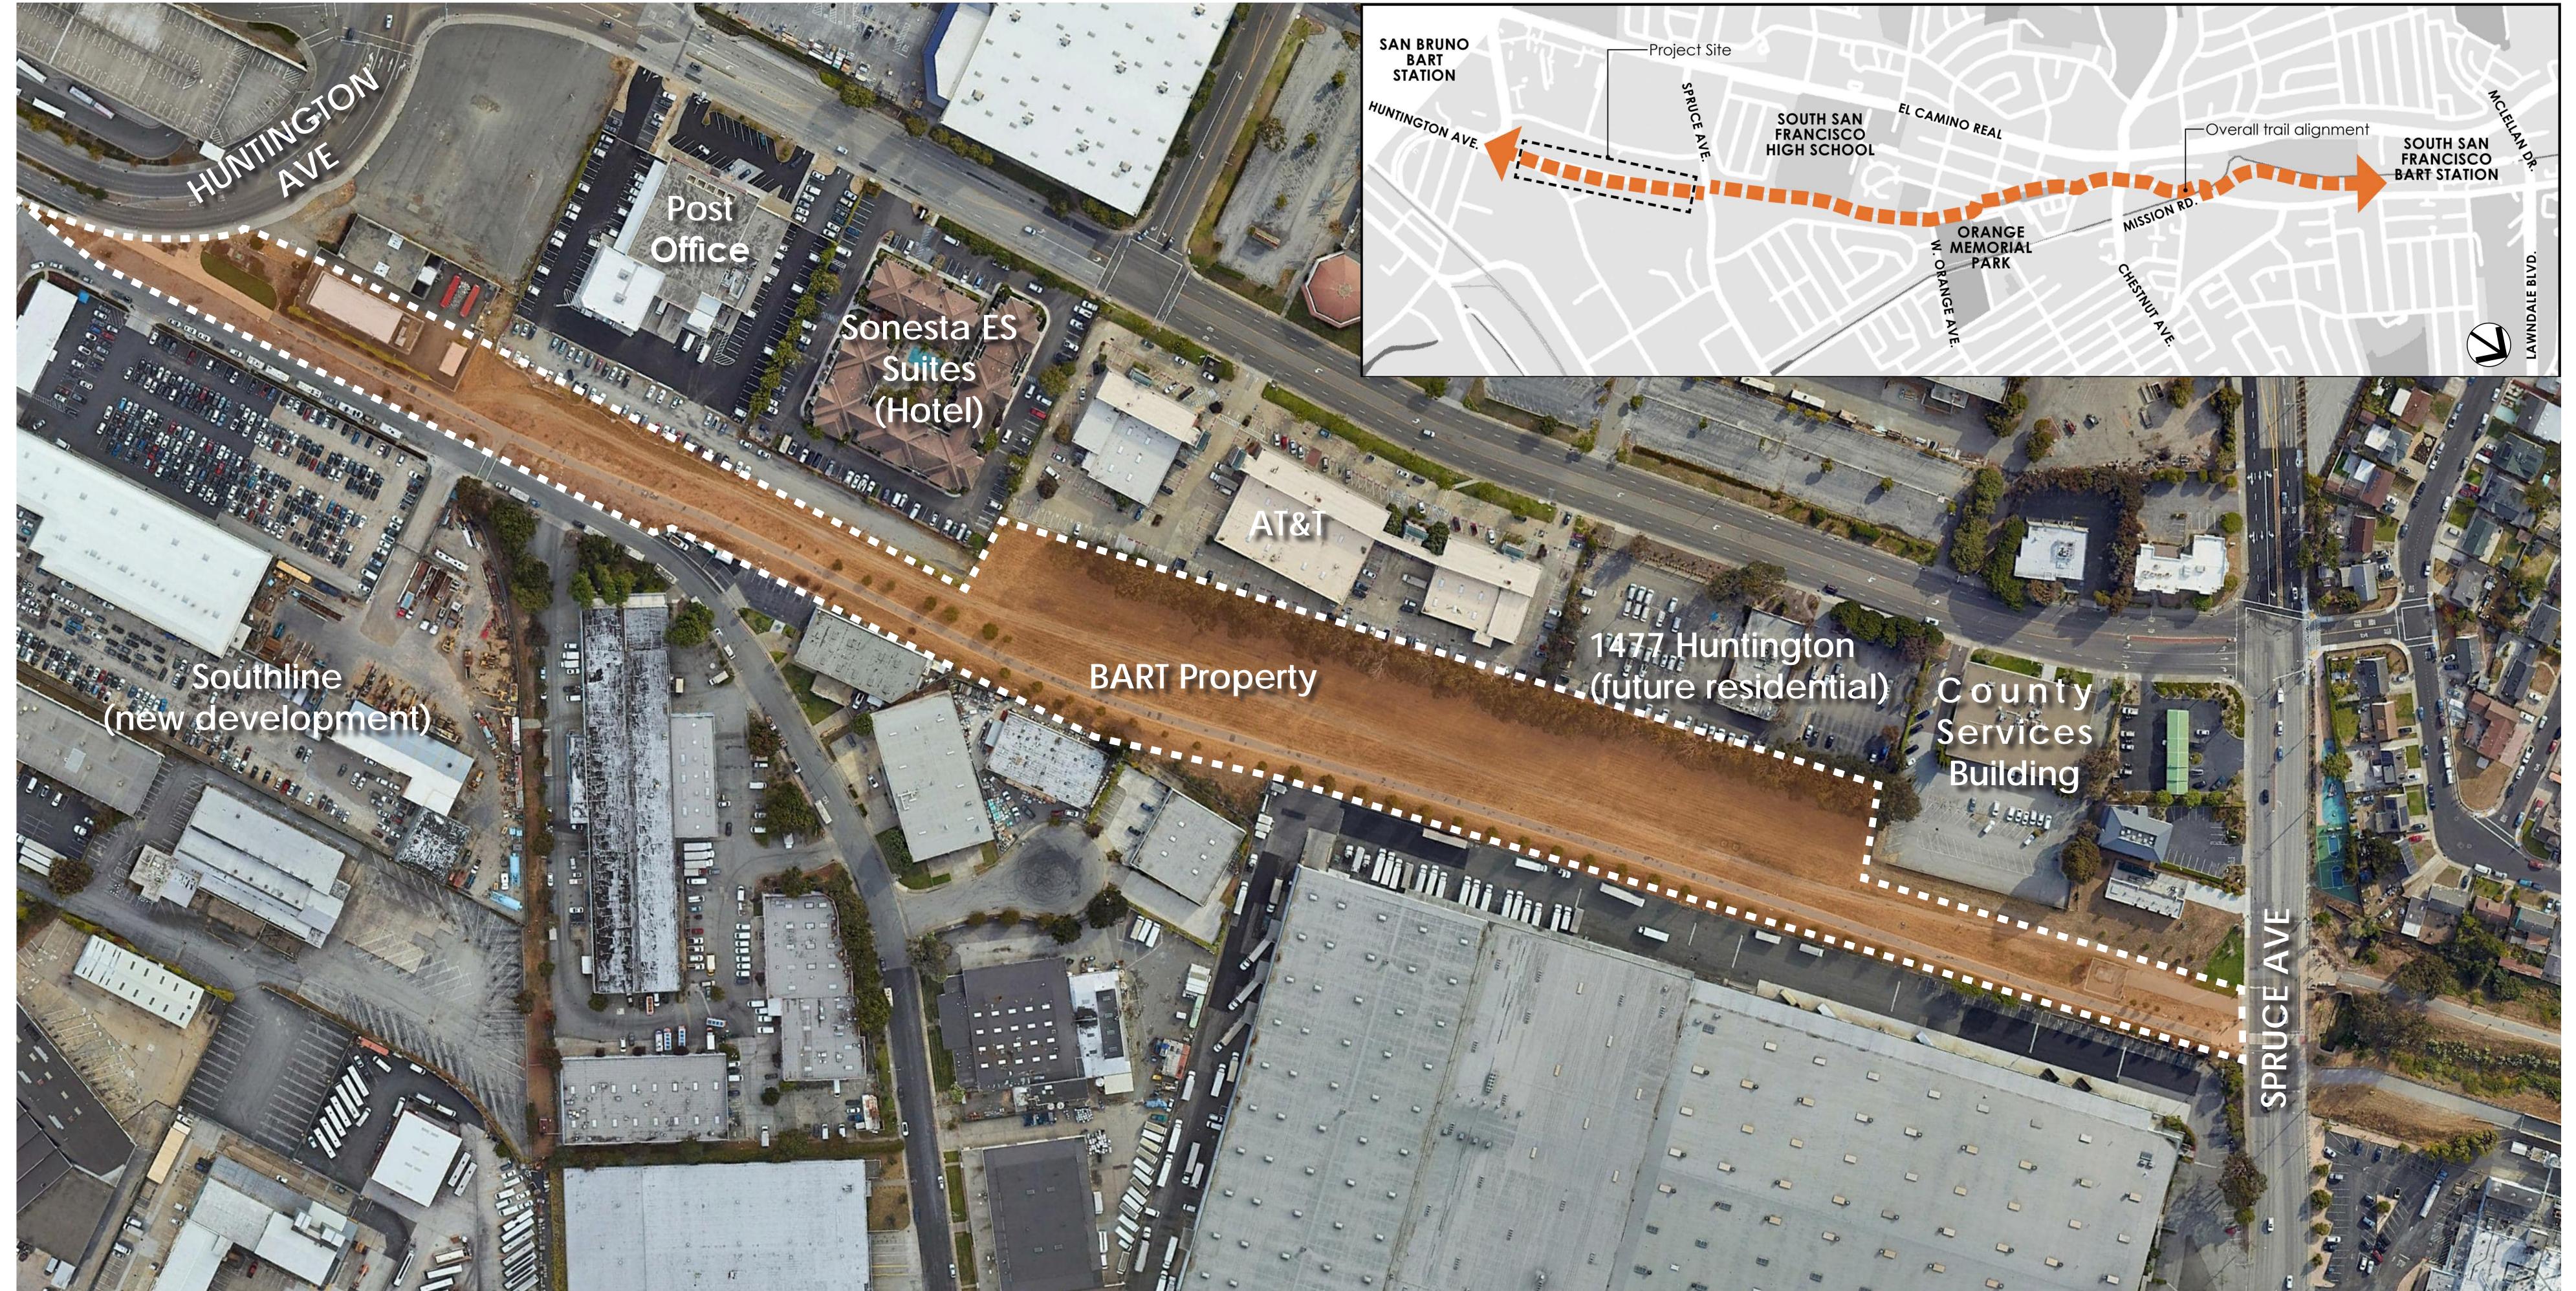

## Project Overview

### Project Background

- Trail master plan was recently updated
- Opportunity areas have been identified
- Grant funding was obtained to help fund improvements
- Design process is just starting

#### **Project Goals**

- Deliver program elements identified in grant application
- Complete project by June 2024
- Set precedent for future improvements along the trail

#### **Project Timeline**



### Stay in Touch



surveymonkey.com/r/

parkprojects@ssf.net

CentennialTrail1

**Email** 

surveymonkey.com/r/

Survey closes on

CentennialTrail1S

October 16th.

# Existing Conditions

### Site Context Map







# Preliminary Plan





### Program Elements

- Skate space
- Bike park
- Practice field
- Play area
- Picnic/ seating area
- Pollinator garden
- Outdoor classroom
- Fitness stations



# Inspiration Images

#### Outdoor Classroom & Pollinator Garden











Play Area Theme Option 1 - Pollinator Play





Seating Area & Other Elements









Play Area Theme Option 2 – Nature Play









## Bike Park

### Asphalt Pump Track





**Skills Trails** 





Slope Style





**Supporting Elements** 





# Skate Space

### Master Plan Concept - Skate Spaces





### Snake Runs





Signature Feature



Linear Skate Paths



**Small Pools and Flow Bowls** 





**Street Features** 







## Public Art

#### Mural





Mosaic







Interactive





Sculpture





**Themes** 





Nat