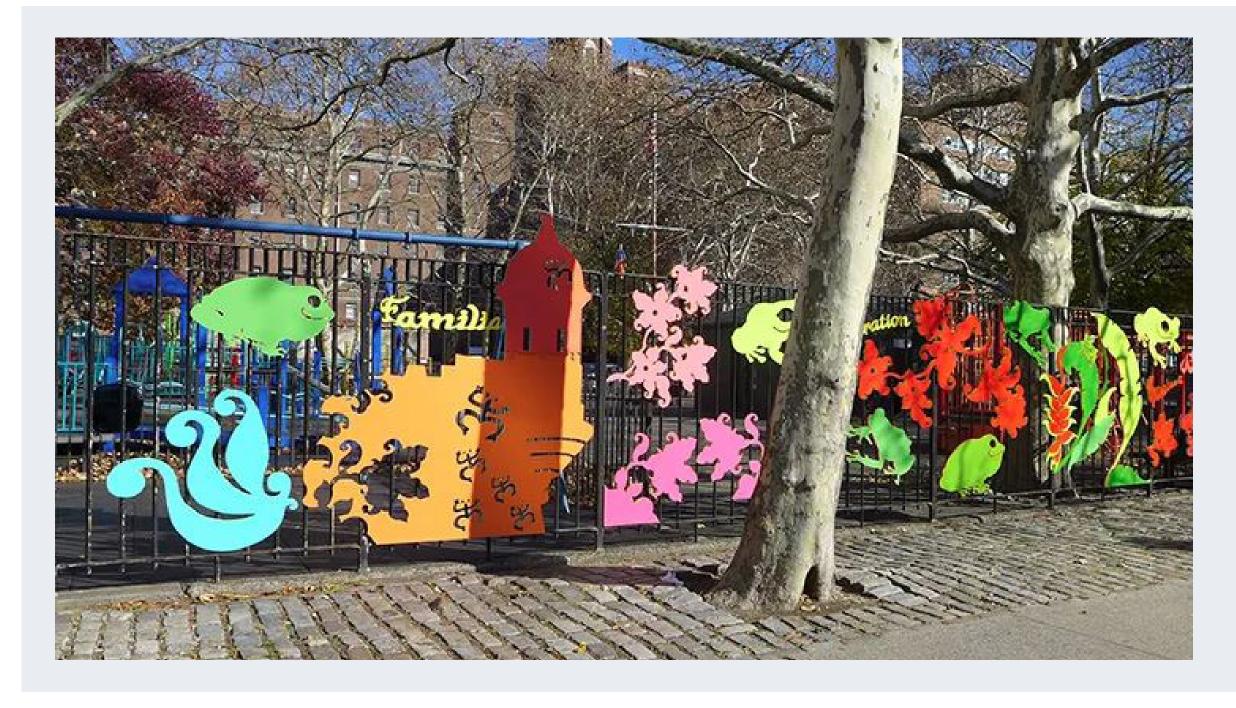

## Public Art

#### Mural

Mosaic

Interactive

Sculpture

**Themes** 

Nature

Transportation

Other Ideas?