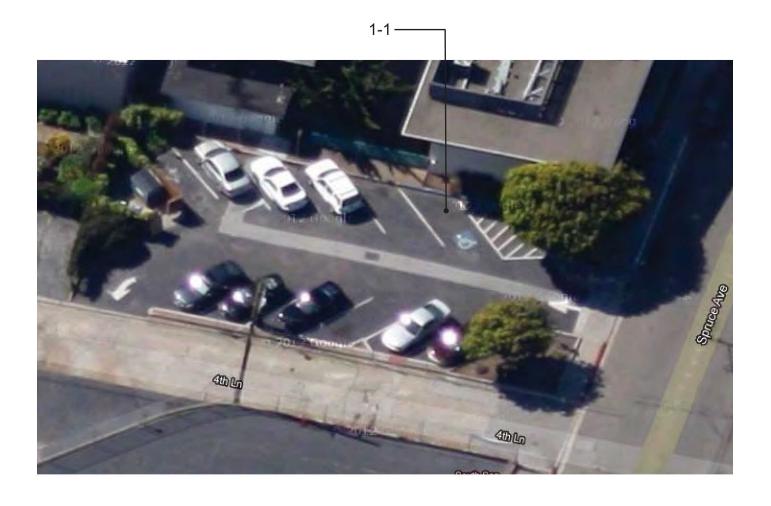

## Public Parking 220 Grand Lot 220 Grand Avenue, South San Francisco, CA

### Parking Lot 220 Grand

| 1 - 1    | Parking Area                                     | Priority: 1          |         |
|----------|--------------------------------------------------|----------------------|---------|
| Provide  | or modify accessible spaces                      |                      | \$2,570 |
| Notes:   | No accessible spaces provided for the 12 parking | stalls. (1 Required) |         |
| State:   | 1129B.1                                          |                      |         |
| Federal: | -                                                |                      |         |