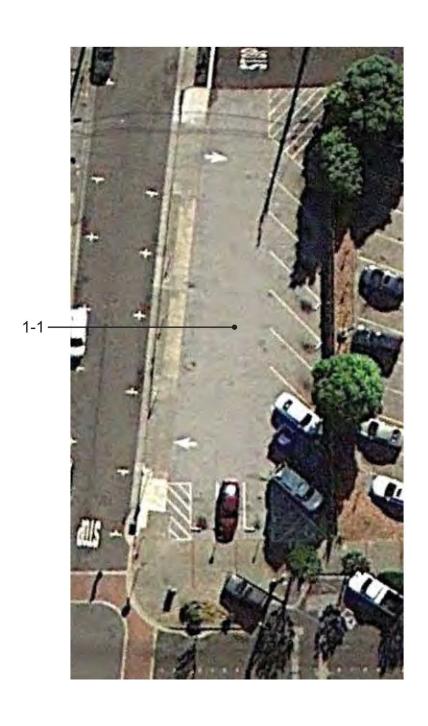

## Public Parking 220 Grand Lot 220 Grand Avenue, South San Francisco, CA

### Parking Lot 220 Grand

| 1 - 1    | Parking Area                                     | Priority: 1          |         |
|----------|--------------------------------------------------|----------------------|---------|
| Provide  | or modify accessible spaces                      |                      | \$2,570 |
| Notes:   | No accessible spaces provided for the 12 parking | stalls. (1 Required) |         |
| State:   | 1129B.1                                          |                      |         |
| Federal: | -                                                |                      |         |