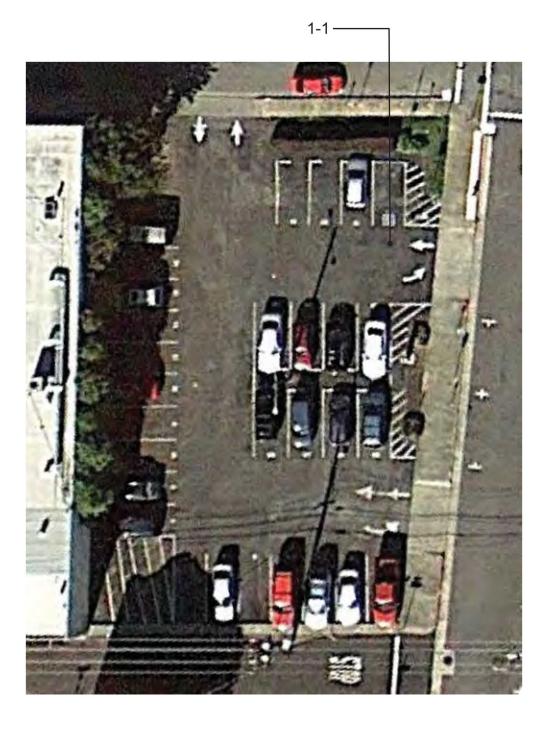

## Public Parking 220 Grand Lot 220 Grand Avenue, South San Francisco, CA

### Parking Lot 220 Grand

| 1 - 1    | Parking Area                                     | Priority: 1          |         |
|----------|--------------------------------------------------|----------------------|---------|
| Provide  | or modify accessible spaces                      |                      | \$2,570 |
| Notes:   | No accessible spaces provided for the 12 parking | stalls. (1 Required) |         |
| State:   | 1129B.1                                          |                      |         |
| Federal: | -                                                |                      |         |