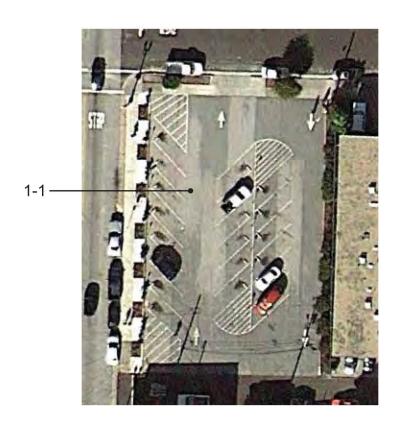

### Parking Lot 220 Grand

| 1 - 1    | Parking Area                                     | Priority: 1          |         |
|----------|--------------------------------------------------|----------------------|---------|
| Provide  | or modify accessible spaces                      |                      | \$2,570 |
| Notes:   | No accessible spaces provided for the 12 parking | stalls. (1 Required) |         |
| State:   | 1129B.1                                          |                      |         |
| Federal: | -                                                |                      |         |