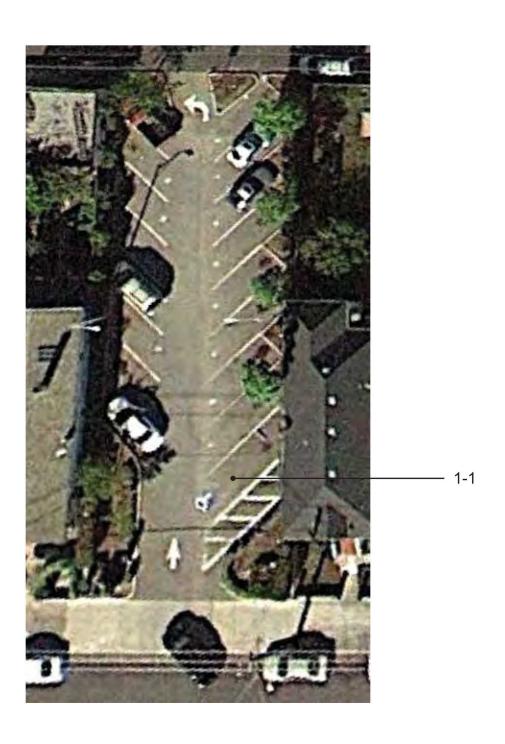

## Public Parking Miller and Spruce Lot Miller Avenue at Spruce Avenue, South San Francisco, CA

### Parking Lot Miller and Spruce

| 1 - 1    | Parking Area                                     | Priority: 1          |         |
|----------|--------------------------------------------------|----------------------|---------|
| Provide  | or modify accessible spaces                      |                      | \$5,140 |
| Notes:   | No accessible spaces provided for the 22 parking | stalls. (2 Required) |         |
| State:   | 1129B.1                                          |                      |         |
| Federal: | -                                                |                      |         |